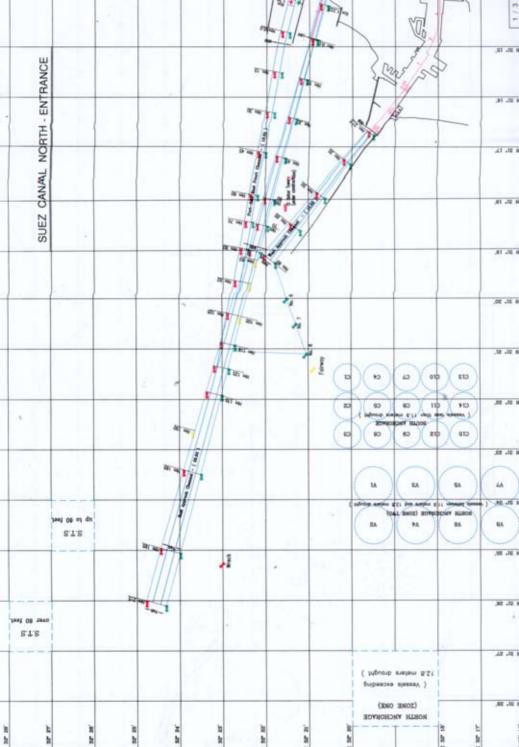

**SUEZ CANAL** 

Phase 62 feet

## **NORTH & SOUTH - ENTRANCE**

No. of Drawings: 3

| ······ | <u></u> 4 | <br> | <br>Q1 |         | L | ý                                     | ¢ <del>.</del> | A        |                                 |
|--------|-----------|------|--------|---------|---|---------------------------------------|----------------|----------|---------------------------------|
|        | •         | <br> | <br>91 |         |   | ä                                     | CH             | <u>e</u> |                                 |
|        |           | <br> | <br>QT | <u></u> |   | ¥                                     | <u>9</u>       | <u>A</u> |                                 |
| •      | 8.1.8     | <br> | <br>Q1 | 8A      |   | <b>4</b>                              | 5.55           | A        | E (2)                           |
| •      | 8.1.8     | <br> | <br>GI | ŦA      |   | B                                     |                | 8        | HANCE (2)                       |
|        | 8.1.8     |      | <br>Q1 | E       |   | £                                     |                | <i>B</i> | H - ENTRANCE (2)                |
|        | 8.1.8     |      | <br>GA |         |   | · · · · · · · · · · · · · · · · · · · |                | 8        | SOUTH - ENTRANCE (2)            |
|        | 515       |      | GI     |         |   | £                                     |                |          | ANAL SOUTH - ENTRANCE (2)       |
|        | 8.1.8     |      |        |         |   | <b>2</b>                              |                |          | SUEZ CANAL SOUTH - ENTRANCE (2) |