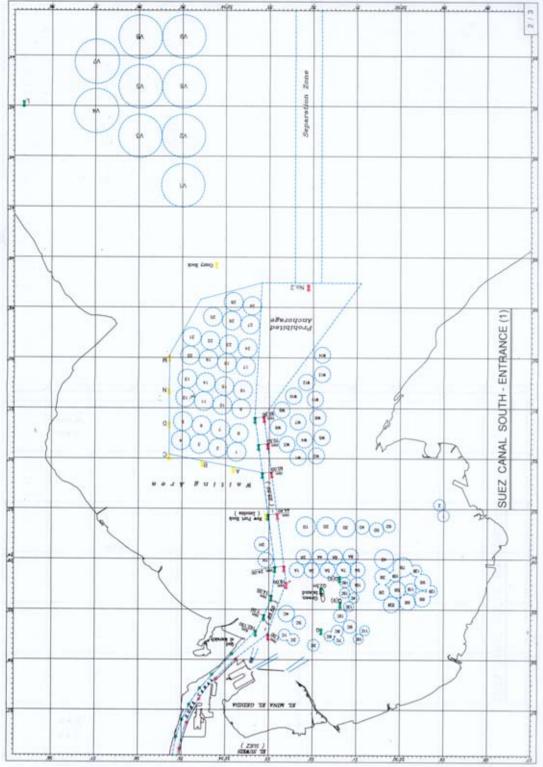

## **NORTH & SOUTH - ENTRANCE**

No. of Drawings: 3

| ······ | <u></u> 4 | <br> | <br>Q1 |         | L | ý                                     | ¢ <del>.</del> | A        |                                 |
|--------|-----------|------|--------|---------|---|---------------------------------------|----------------|----------|---------------------------------|
|        | •         | <br> | <br>91 |         |   | ä                                     | CH             | <u>e</u> |                                 |
|        |           | <br> | <br>QT | <u></u> |   | ¥                                     | <u>9</u>       | <u>A</u> |                                 |
| •      | 8.1.8     | <br> | <br>Q1 | 8A      |   | <b>4</b>                              | 5.55           | A        | E (2)                           |
| •      | 8.1.8     | <br> | <br>GI | ŦA      |   | B                                     |                | 8        | HANCE (2)                       |
|        | 8.1.8     |      | <br>Q1 | E       |   | £                                     |                | <i>B</i> | H - ENTRANCE (2)                |
|        | 8.1.8     |      | <br>GA |         |   | · · · · · · · · · · · · · · · · · · · |                | 8        | SOUTH - ENTRANCE (2)            |
|        | 515       |      | GI     |         |   | £                                     |                |          | ANAL SOUTH - ENTRANCE (2)       |
|        | 8.1.8     |      |        |         |   | <b>2</b>                              |                |          | SUEZ CANAL SOUTH - ENTRANCE (2) |